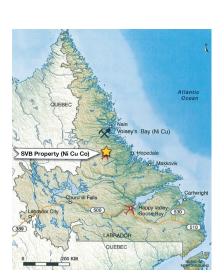

#### SOUTH VOISEY'S BAY: Nickel, Copper Cobalt Project Labrador, Canada

- Top tier Ni Cu Co opportunity
- Large 76 km² land positioned over the Pants Lake Gabbro Complex, 85 km south of Voisey's Bay mine operated by Vale
- There are striking similarities in the ages, geological setting, petrology, geochemistry and sulphide mineralization of the mafic intrusions at Pants Lake and Voisey's Bay
- Recent research relating to the mode of ore deposition combined with over \$20 million in proprietary historic exploration data creates opportunity for data-mining
- Known Ni, Cu, Co occurrences pipeline of targets including drill ready conductors
- Building a premier exploration team headed up by Dawn Evans-Lamswood, member of original discovery team at Voisey's Bay and recent Exploration Manager of Brown Field Exploration for Inco-Vale focusing on expansion of the Voisey's Bay minesite resource